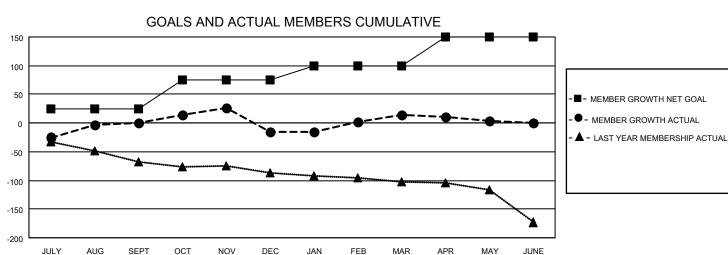

## MONTHLY MEMBERSHIP PROGRESS REPORT

LOCATION VIRGINIA District 24 L Results as of: 5/31/2023

| Clubs RESULTS FOR 2022-2023 |   |   |   | Members RESULTS FOR 2022-2023 |    |     |    |
|-----------------------------|---|---|---|-------------------------------|----|-----|----|
|                             |   |   |   |                               |    |     |    |
| JULY/AUG/SEPT               | 0 | 0 | 1 | JULY/AUG/SEPT                 | 25 | 84  | 70 |
| OCT/NOV/DEC                 | 0 | 0 | 2 | OCT/NOV/DEC                   | 50 | 77  | 92 |
| JAN/FEB/MAR                 | 1 | 0 | 0 | JAN/FEB/MAR                   | 25 | 101 | 55 |
| APR/MAY/JUNE                | 1 | 0 | 0 | APR/MAY/JUNE                  | 50 | 44  | 52 |